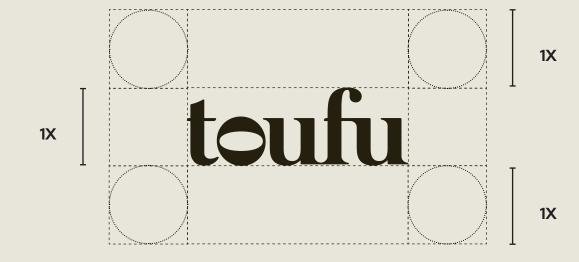

#### buffer zone

To optimize its presence in any given space, the logo must include a buffer zone, i.e., a minimum area of protection, free of external graphic or textual elements.

The size of this area is based on a relative measurement, which can be applied in any context, and is equal to half the height of the "O" inside the word "toufu".

#### mininum size

A minimum size for usage of the logo must be determined to ensure optimal visibility. The toufu logo must measure at least 1 inch wide (2.5 cm).